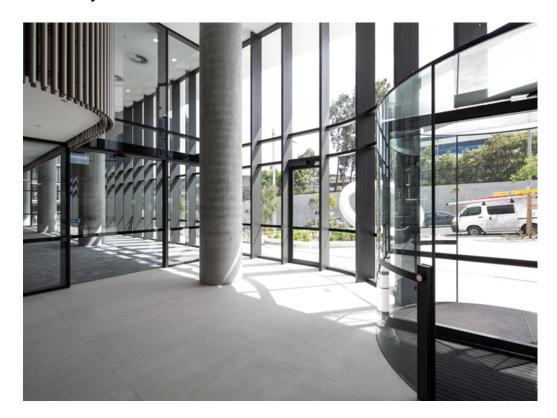

**Case Study** 

Macquarie Corporate Centre is a 12 storey state of the art commercial office tower, designed by WMK Architecture and located at 2 Banfield Road, Macquarie.

In addition to a Diamond Series revolving door and DFA 127 automatic swing door operator to the main entrance, record supplied and installed an STA 22 heavy duty sliding door operator to the adjacet internal entrance.

The 2800mm high x 2000mm frameless glass door panel weighs 210kg with activation and safety achieved via record RIC 290 sensors mounted on both sides of the entrance. The 200mm high aluminium pelmet was also powdercoated black to match the surrounding framing.