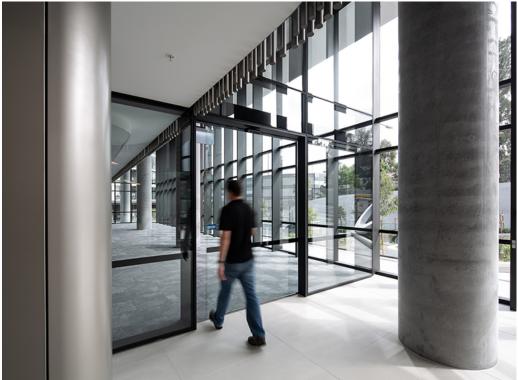

**Case Study** 

Macquarie Corporate Centre is a 12 storey state of the art commercial office tower, designed by WMK Architecture and located at 2 Banfield Road, Macquarie.

In addition to a Diamond Series revolving door and DFA 127 automatic swing door operator to the main entrance, record supplied and installed an STA 22 heavy duty sliding door operator to the adjacet internal entrance.

The 2800mm high x 2000mm frameless glass door panel weighs 210kg with activation and safety achieved via record RIC 290 sensors mounted on both sides of the entrance. The 200mm high aluminium pelmet was also powdercoated black to match the surrounding framing.