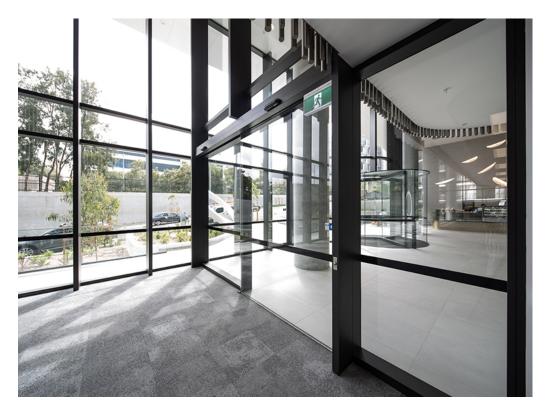

**Case Study** 

Macquarie Corporate Centre is a 12 storey state of the art commercial office tower, designed by WMK Architecture and located at 2 Banfield Road, Macquarie.

In addition to a Diamond Series revolving door and DFA 127 automatic swing door operator to the main entrance, record supplied and installed an STA 22 heavy duty sliding door operator to the adjacet internal entrance.

The 2800mm high x 2000mm frameless glass door panel weighs 210kg with activation and safety achieved via record RIC 290 sensors mounted on both sides of the entrance. The 200mm high aluminium pelmet was also powdercoated black to match the surrounding framing.