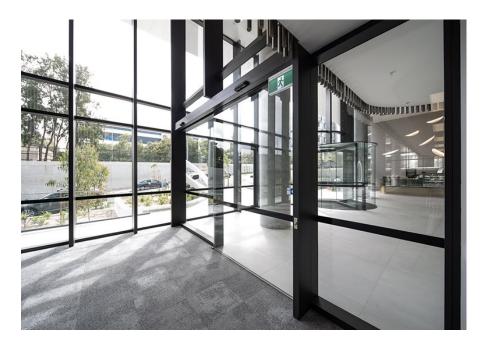

**Case Study** 

Macquarie Corporate Centre is a 12 storey state of the art commercial office tower, designed by WMK Architecture and located at 2 Banfield Road, Macquarie.

In addition to a Diamond Series revolving door and DFA 127 automatic swing door operator to the main entrance, record supplied and installed an STA 22 heavy duty sliding door operator to the adjacet internal entrance.

The 2800mm high x 2000mm frameless glass door panel weighs 210kg with activation and safety achieved via record RIC 290 sensors mounted on both sides of the entrance. The 200mm high aluminium pelmet was also powdercoated black to match the surrounding framing.