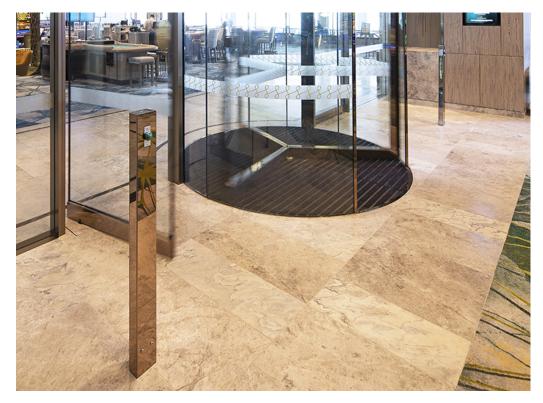

For each outdoor entrance a record Diamond Series glass roof revolving door is installed to minimise the air flow and noise however to comply with disabled access and emergency egress requirements, adjacent automatic swing doors are required and to ensure the most frameless entrance design possible, the C 127's fully concealed floor mounted direct pivot design proved to be ideal.

The doors are activated via green push buttons mounted on free standing bollards made from aluminium RHS members clad in Rimex quartz champagne stainless steel sheet.

Case Study

Case Study

Case Study