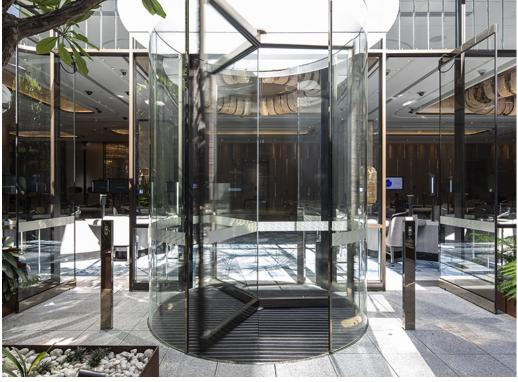

For each outdoor entrance a record Diamond Series glass roof revolving door is installed to minimise the air flow and noise however to comply with disabled access and emergency egress requirements, adjacent automatic swing doors are required and to ensure the most frameless entrance design possible, the C 127's fully concealed floor mounted direct pivot design proved to be ideal.

The doors are activated via green push buttons mounted on free standing bollards made from aluminium RHS members clad in Rimex quartz champagne stainless steel sheet.

Case Study

Case Study

Case Study