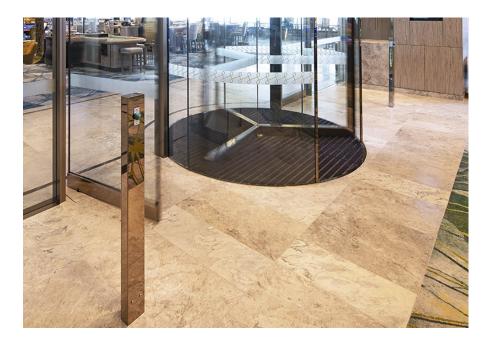

For each outdoor entrance a record Diamond Series glass roof revolving door is installed to minimise the air flow and noise however to comply with disabled access and emergency egress requirements, adjacent automatic swing doors are required and to ensure the most frameless entrance design possible, the C 127's fully concealed floor mounted direct pivot design proved to be ideal.

The doors are activated via green push buttons mounted on free standing bollards made from aluminium RHS members clad in Rimex quartz champagne stainless steel sheet.

Case Study

Case Study

Case Study