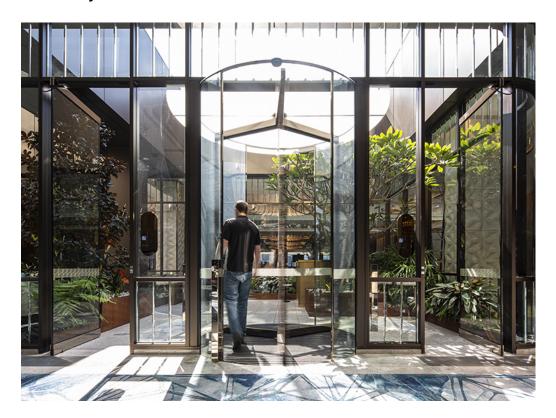

For each outdoor entrance a record Diamond Series glass roof revolving door is installed to minimise the air flow and noise however to comply with disabled access and emergency egress requirements, adjacent automatic swing doors are required and to ensure the most frameless entrance design possible, the C 127's fully concealed floor mounted direct pivot design proved to be ideal.