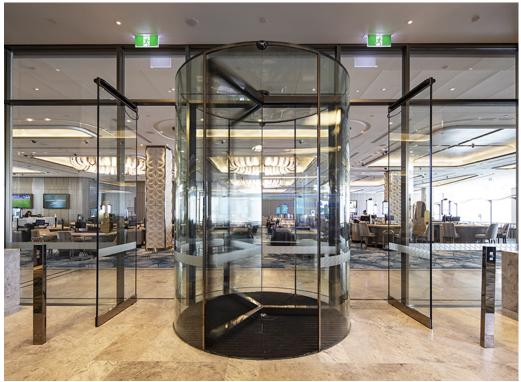

**Case Study** 

As part of record's package of automatic revolving, swing and swing doors installed at The Star's recently upgraded and expanded Sovereign VIP gaming room are eight C 127 floor mounted automatic swing door operators to the outdoor gaming and garden areas.

For each outdoor entrance a record Diamond Series glass roof revolving door is installed to minimise the air flow and noise however to comply with disabled access and emergency egress requirements, adjacent automatic swing doors are required and to ensure the most frameless entrance design possible, the C 127's fully concealed floor mounted direct pivot design proved to be ideal.