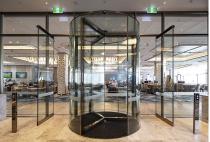

For each outdoor entrance a record Diamond Series glass roof revolving door is installed to minimise the air flow and noise however to comply with disabled access and emergency egress requirements, adjacent automatic swing doors are required and to ensure the most frameless entrance design possible, the C 127's fully concealed floor mounted direct pivot design proved to be ideal.