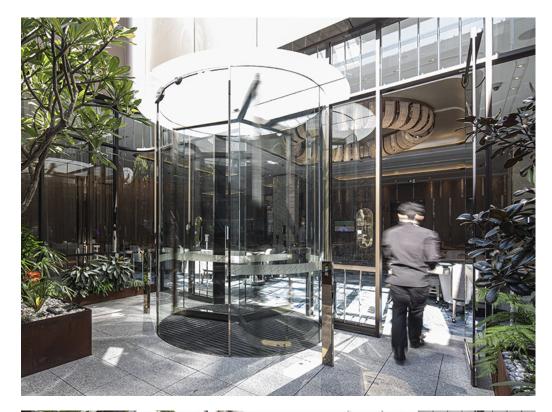

For each outdoor entrance a record Diamond Series glass roof revolving door is installed to minimise the air flow and noise however to comply with disabled access and emergency egress requirements, adjacent automatic swing doors are required and to ensure the most frameless entrance design possible, the C 127's fully concealed floor mounted direct pivot design proved to be ideal.

The doors are activated via green push buttons mounted on free standing bollards made from aluminium RHS members clad in Rimex quartz champagne stainless steel sheet.

Case Study

Case Study

Case Study