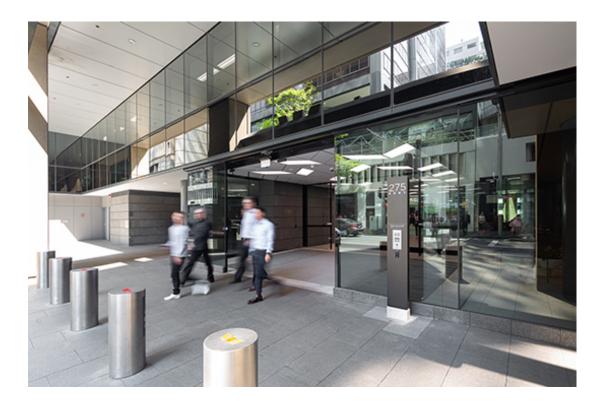

## Westpac Place, Sydney

Case Study

Westpac Place, at 275 Kent Street Sydney has undertaken a significant refurbishment with the creation of The Urban Park, a new green space area with retail and dining outlets along with upgrade to the existing lobby entrances. The project was managed by the building owners Mirvac and designed by Woods Bagot architects with record Automatic Doors responsible for the supply and installation of ten record STA 20 and STA 22 autoamtic sliding door operators to various entries off Kent Street, The Urban Park and the Westpac branch.