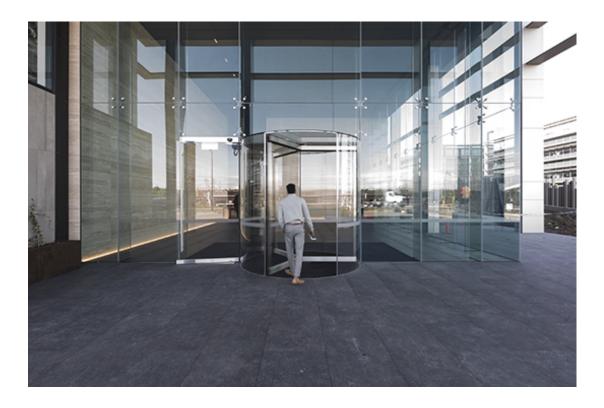

#### **Case Study**

Our proud association with the rapidly expanding Caribbean Park development in Scoresby continues with Stage 3 at 31 Dalmore Drive and 36 Lakeview Drive.

Each site has two 2700mm diameter record Diamond Series revolving doors, installed to the lobby entrances at either end of the two buildings.

Low iron glass was used for increased clarity and to match the surrounding frameless glass assemblies, installed by IND Windows. The drive systems were mounted to the underside of the suspended slab, with access for ongoing service and maintenance from the basement car park.