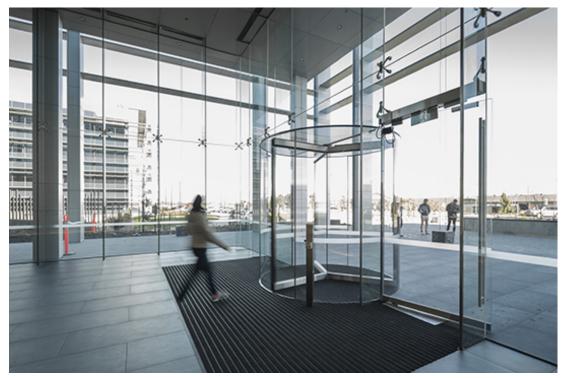

#### **Case Study**

Our proud association with the rapidly expanding Caribbean Park development in Scoresby continues with Stage 3 at 31 Dalmore Drive and 36 Lakeview Drive.

Each site has two 2700mm diameter record Diamond Series revolving doors, installed to the lobby entrances at either end of the two buildings.

Low iron glass was used for increased clarity and to match the surrounding frameless glass assemblies, installed by IND Windows. The drive systems were mounted to the underside of the suspended slab, with access for ongoing service and maintenance from the basement car park.