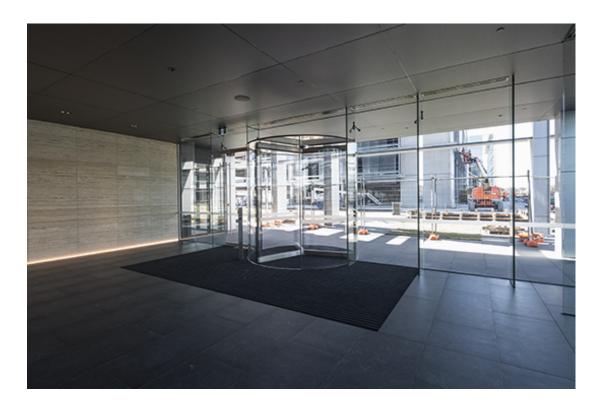

#### **Case Study**

Our proud association with the rapidly expanding Caribbean Park development in Scoresby continues with Stage 3 at 31 Dalmore Drive and 36 Lakeview Drive.

Each site has two 2700mm diameter record Diamond Series revolving doors, installed to the lobby entrances at either end of the two buildings.

Low iron glass was used for increased clarity and to match the surrounding frameless glass assemblies, installed by IND Windows. The drive systems were mounted to the underside of the suspended slab, with access for ongoing service and maintenance from the basement car park.