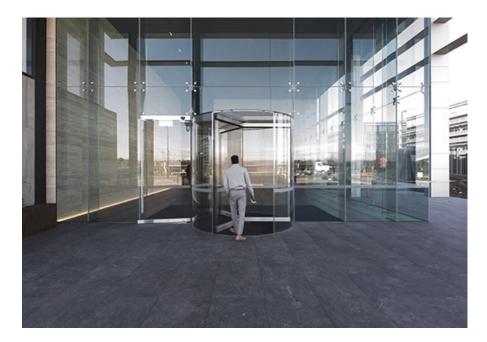

#### **Case Study**

Our proud association with the rapidly expanding Caribbean Park development in Scoresby continues with Stage 3 at 31 Dalmore Drive and 36 Lakeview Drive.

Each site has two 2700mm diameter record Diamond Series revolving doors, installed to the lobby entrances at either end of the two buildings.

Low iron glass was used for increased clarity and to match the surrounding frameless glass assemblies, installed by IND Windows. The drive systems were mounted to the underside of the suspended slab, with access for ongoing service and maintenance from the basement car park.