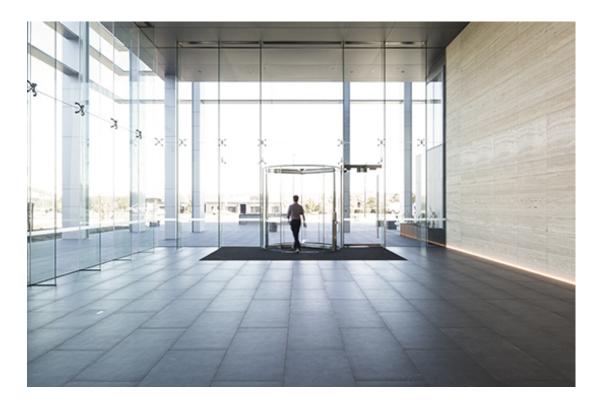

#### **Case Study**

Our proud association with the rapidly expanding Caribbean Park development in Scoresby continues with Stage 3 at 31 Dalmore Drive and 36 Lakeview Drive.

Each site has two 2700mm diameter record Diamond Series revolving doors, installed to the lobby entrances at either end of the two buildings.

Low iron glass was used for increased clarity and to match the surrounding frameless glass assemblies, installed by IND Windows. The drive systems were mounted to the underside of the suspended slab, with access for ongoing service and maintenance from the basement car park.