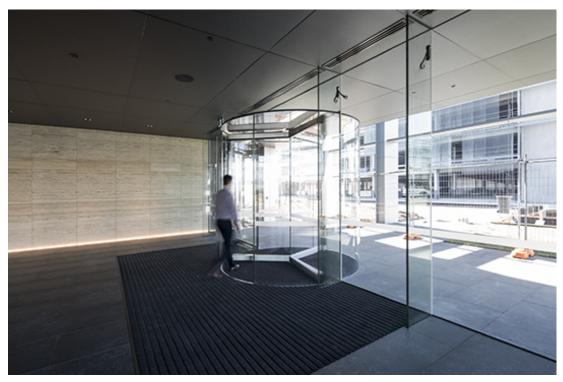

#### **Case Study**

Our proud association with the rapidly expanding Caribbean Park development in Scoresby continues with Stage 3 at 31 Dalmore Drive and 36 Lakeview Drive.

Each site has two 2700mm diameter record Diamond Series revolving doors, installed to the lobby entrances at either end of the two buildings.

Low iron glass was used for increased clarity and to match the surrounding frameless glass assemblies, installed by IND Windows. The drive systems were mounted to the underside of the suspended slab, with access for ongoing service and maintenance from the basement car park.