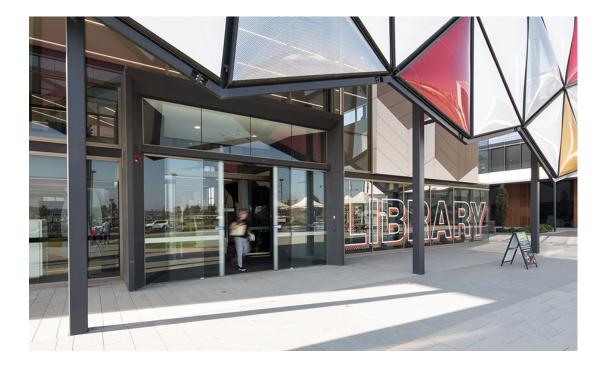

#### **Oran Park Library & Community Hub**

Case Study

At the heart of the new suburban township of Oran Park, south west of Sydney, is the Oran Park Library and Community Hub, designed by Brewster Hjorth Architects and built by Adco Constructions. Located on the main Civic Square, adjacent to the new council administration building, it has been dubbed the "community's lounge room" and will take on greater importance as the township continues its expansion.

record Automatic Doors supplied and installed four bi-parting and two single sliding STA 21 automatic door operators, with frameless toughened glass door wings, to the three airlock entrances of the centre.