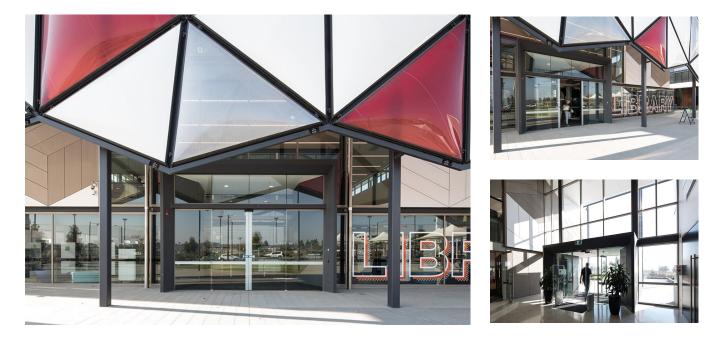

#### **Oran Park Library & Community Hub**

Case Study

At the heart of the new suburban township of Oran Park, south west of Sydney, is the Oran Park Library and Community Hub, designed by Brewster Hjorth Architects and built by Adco Constructions. Located on the main Civic Square, adjacent to the new council administration building, it has been dubbed the "community's lounge room" and will take on greater importance as the township continues its expansion.

record Automatic Doors supplied and installed four bi-parting and two single sliding STA 21 automatic door operators, with frameless toughened glass door wings, to the three airlock entrances of the centre.