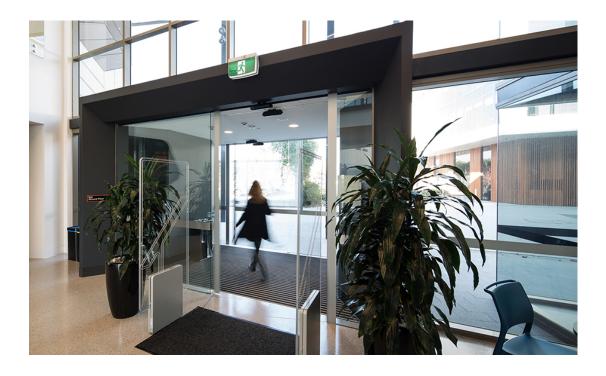

record Automatic Doors supplied and installed four bi-parting and two single sliding STA 21 automatic door operators, with frameless toughened glass door wings, to the three airlock entrances of the centre.