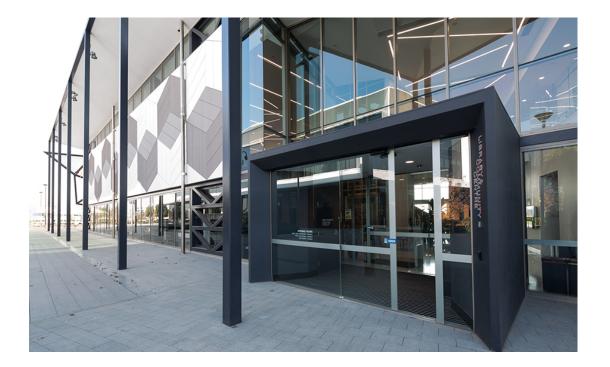

#### **Oran Park Library & Community Hub**

Case Study

At the heart of the new suburban township of Oran Park, south west of Sydney, is the Oran Park Library and Community Hub, designed by Brewster Hjorth Architects and built by Adco Constructions. Located on the main Civic Square, adjacent to the new council administration building, it has been dubbed the "community's lounge room" and will take on greater importance as the township continues its expansion.

record Automatic Doors supplied and installed four bi-parting and two single sliding STA 21 automatic door operators, with frameless toughened glass door wings, to the three airlock entrances of the centre.