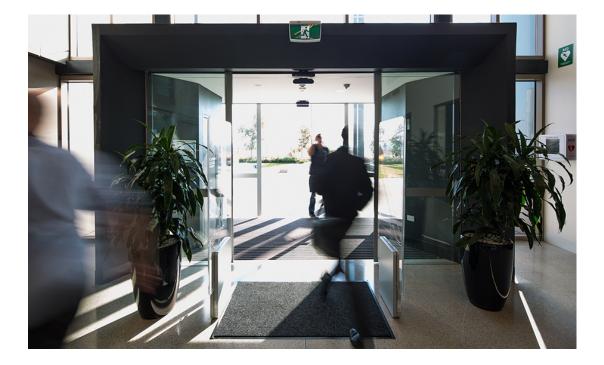

record Automatic Doors supplied and installed four bi-parting and two single sliding STA 21 automatic door operators, with frameless toughened glass door wings, to the three airlock entrances of the centre.