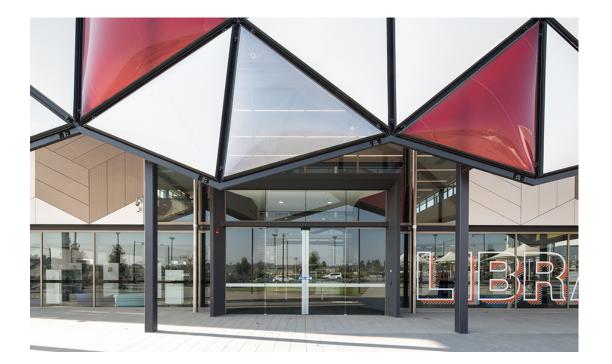

#### **Oran Park Library & Community Hub**

Case Study

At the heart of the new suburban township of Oran Park, south west of Sydney, is the Oran Park Library and Community Hub, designed by Brewster Hjorth Architects and built by Adco Constructions. Located on the main Civic Square, adjacent to the new council administration building, it has been dubbed the "community's lounge room" and will take on greater importance as the township continues its expansion.

record Automatic Doors supplied and installed four bi-parting and two single sliding STA 21 automatic door operators, with frameless toughened glass door wings, to the three airlock entrances of the centre.