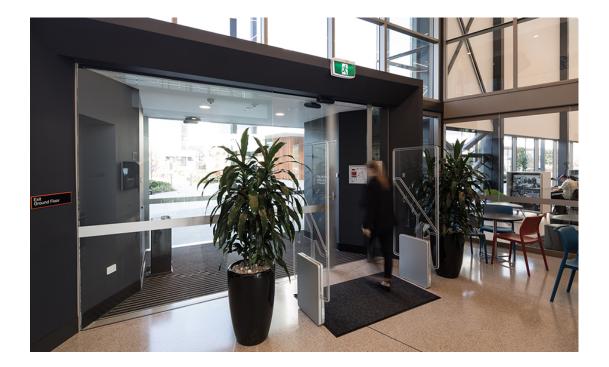

record Automatic Doors supplied and installed four bi-parting and two single sliding STA 21 automatic door operators, with frameless toughened glass door wings, to the three airlock entrances of the centre.