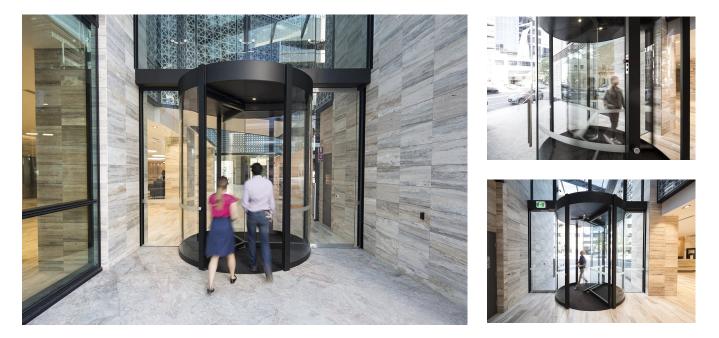

#### Northpoint, North Sydney

Case Study

For the Pacific Highway entrance to redeveloped Northpoint Tower in North Sydney, a record Automatic Doors was engaged to supply and install a Fullview Series revolving door in a black powdercoat finish.

To provide additional free egress in an emergency, an automatic wind back door wing was provided, with UPS battery backup to ensure operation in the event of a power failure. This unique windback feature can be activated automatically via a Fire Trip or BMS signal, or via a secondary key switch mounted on the internal door mullion (pictured below).