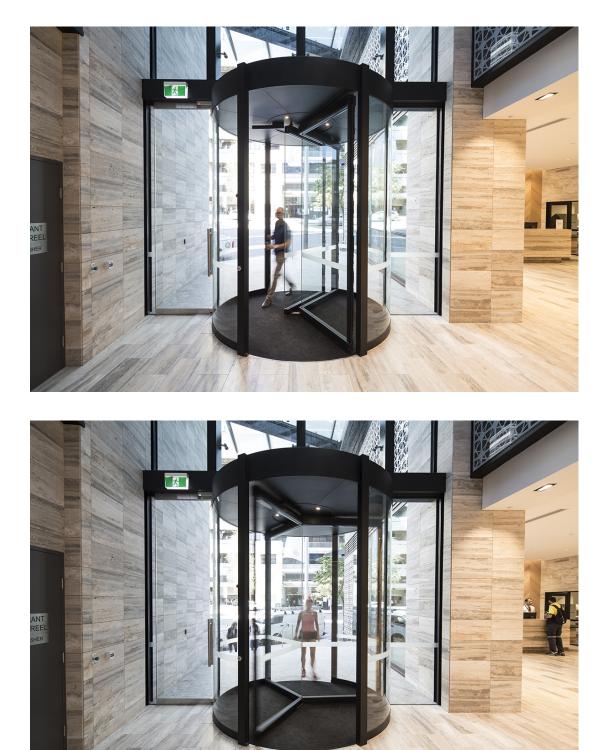

#### Northpoint, North Sydney

Case Study

For the Pacific Highway entrance to redeveloped Northpoint Tower in North Sydney, a record Automatic Doors was engaged to supply and install a Fullview Series revolving door in a black powdercoat finish.

To provide additional free egress in an emergency, an automatic wind back door wing was provided, with UPS battery backup to ensure operation in the event of a power failure. This unique windback feature can be activated automatically via a Fire Trip or BMS signal, or via a secondary key switch mounted on the internal door mullion (pictured below).