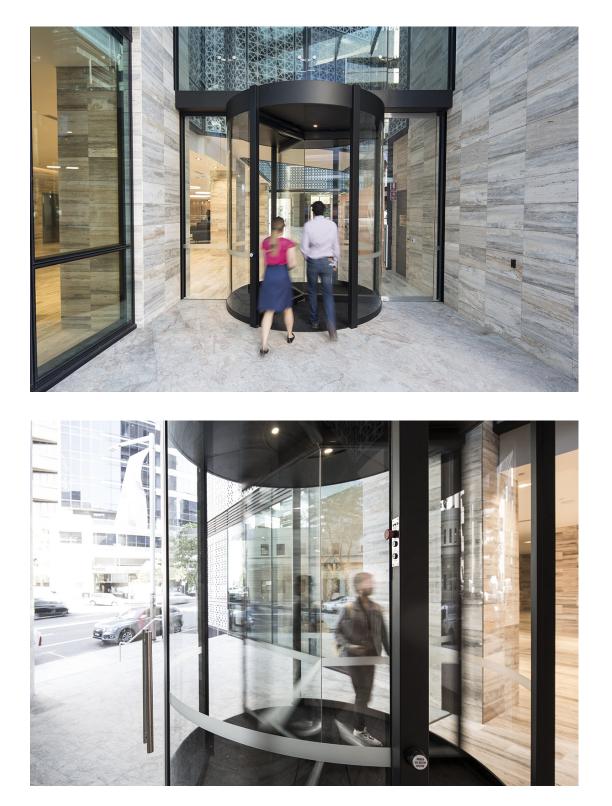

#### Northpoint, North Sydney

Case Study

For the Pacific Highway entrance to redeveloped Northpoint Tower in North Sydney, a record Automatic Doors was engaged to supply and install a Fullview Series revolving door in a black powdercoat finish.

To provide additional free egress in an emergency, an automatic wind back door wing was provided, with UPS battery backup to ensure operation in the event of a power failure. This unique windback feature can be activated automatically via a Fire Trip or BMS signal, or via a secondary key switch mounted on the internal door mullion (pictured below).