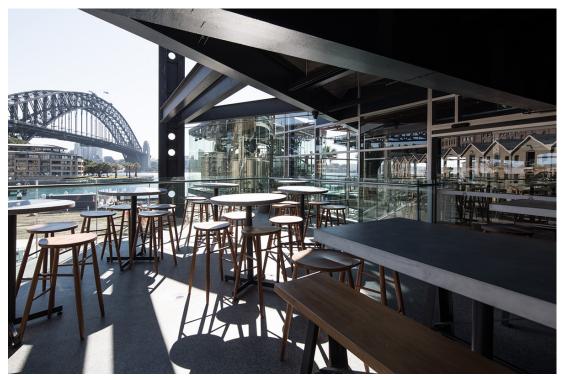

**Case Study** 

Located at the northern end of the Overseas Passenger Terminal in The Rocks district, The Squire's Landing is Sydney's latest microbrewery, offering expansive 180 degree, front row views of Sydney Harbour.