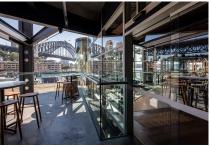

**Case Study** 

Located at the northern end of the Overseas Passenger Terminal in The Rocks district, The Squire's Landing is Sydney's latest microbrewery, offering expansive 180 degree, front row views of Sydney Harbour.

For the entrance to the outdoor eating area, record Automatic Doors was engaged to supply and install an STA 20 automatic sliding door operator with a 15mm frameless glass door wing. Working within the confines of the existing terminal site, the operator was positioned directly below the structural steel framework of the access bridge above.