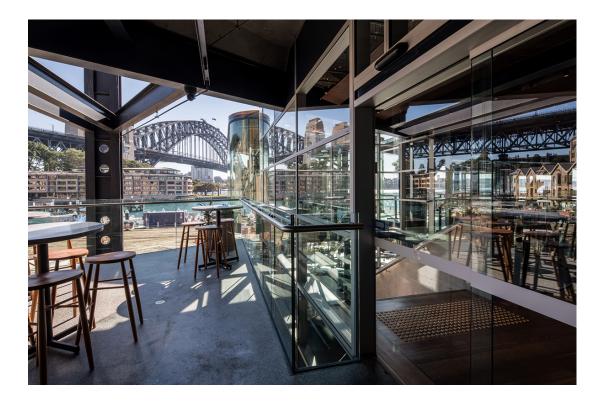

**Case Study** 

Located at the northern end of the Overseas Passenger Terminal in The Rocks district, The Squire's Landing is Sydney's latest microbrewery, offering expansive 180 degree, front row views of Sydney Harbour.