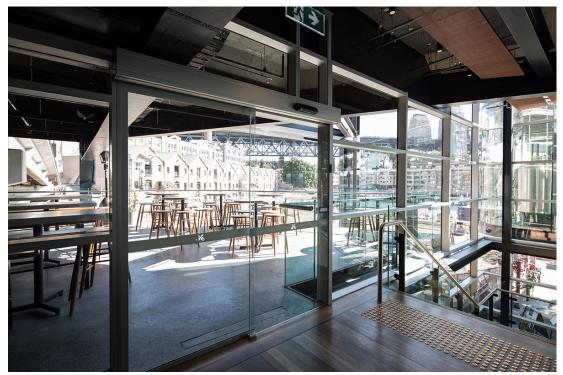

For the entrance to the outdoor eating area, record Automatic Doors was engaged to supply and install an STA 20 automatic sliding door operator with a 15mm frameless glass door wing. Working within the confines of the existing terminal site, the operator was positioned directly below the structural steel framework of the access bridge above.