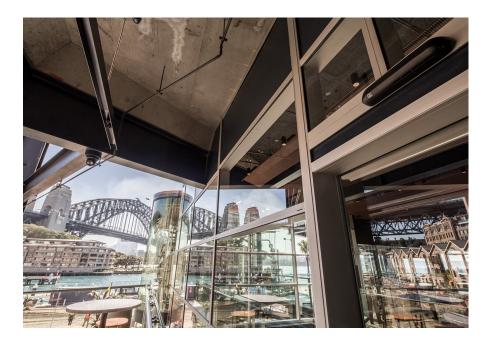

**Case Study** 

Located at the northern end of the Overseas Passenger Terminal in The Rocks district, The Squire's Landing is Sydney's latest microbrewery, offering expansive 180 degree, front row views of Sydney Harbour.

For the entrance to the outdoor eating area, record Automatic Doors was engaged to supply and install an STA 20 automatic sliding door operator with a 15mm frameless glass door wing. Working within the confines of the existing terminal site, the operator was positioned directly below the structural steel framework of the access bridge above.