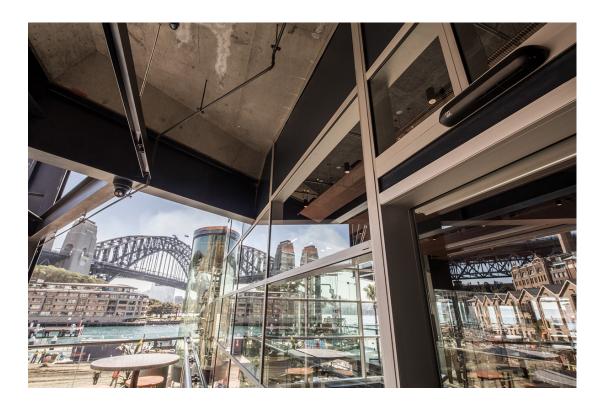

**Case Study** 

Located at the northern end of the Overseas Passenger Terminal in The Rocks district, The Squire's Landing is Sydney's latest microbrewery, offering expansive 180 degree, front row views of Sydney Harbour.

For the entrance to the outdoor eating area, record Automatic Doors was engaged to supply and install an STA 20 automatic sliding door operator with a 15mm frameless glass door wing. Working within the confines of the existing terminal site, the operator was positioned directly below the structural steel framework of the access bridge above.