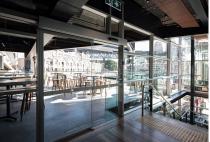

For the entrance to the outdoor eating area, record Automatic Doors was engaged to supply and install an STA 20 automatic sliding door operator with a 15mm frameless glass door wing. Working within the confines of the existing terminal site, the operator was positioned directly below the structural steel framework of the access bridge above.