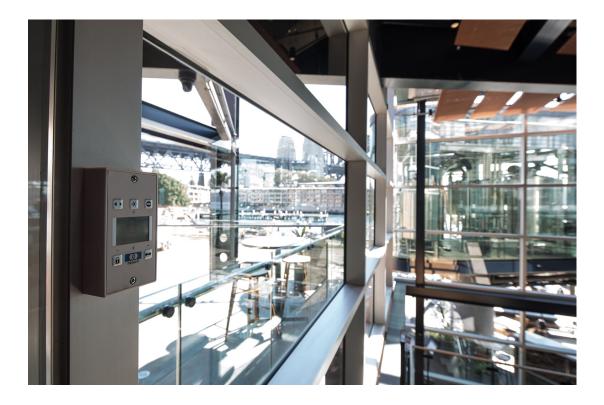

For the entrance to the outdoor eating area, record Automatic Doors was engaged to supply and install an STA 20 automatic sliding door operator with a 15mm frameless glass door wing. Working within the confines of the existing terminal site, the operator was positioned directly below the structural steel framework of the access bridge above.