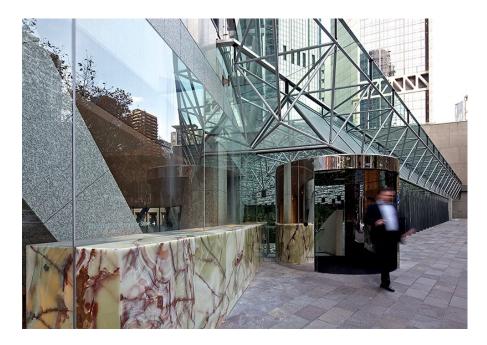

## **Case Study**

The upgrade of the existing foyer at Grosvenor Place was many years in the making and automatic sliding, swing and revolving doors, from record Automatic Doors, feature extensively to the various entry points of the building. For the rear entrance off Harrington Street, a freestanding curved sliding door entrance was specially designed and built using mirror stainless steel cladding to the door structure, canopy fascia, roof and sidewalls with a record RST 20 automatic curved sliding door operator supporting curved frameless glass bi-parting door panels. The ceiling panels are fitted with LED lights to provide a unique "starlight" feature, to match the five revolving doors installed to the other entries.