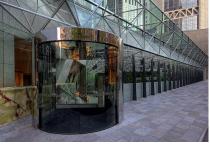

## **Case Study**

The upgrade of the existing foyer at Grosvenor Place was many years in the making and automatic sliding, swing and revolving doors, from record Automatic Doors, feature extensively to the various entry points of the building. For the rear entrance off Harrington Street, a freestanding curved sliding door entrance was specially designed and built using mirror stainless steel cladding to the door structure, canopy fascia, roof and sidewalls with a record RST 20 automatic curved sliding door operator supporting curved frameless glass bi-parting door panels. The ceiling panels are fitted with LED lights to provide a unique "starlight" feature, to match the five revolving doors installed to the other entries.