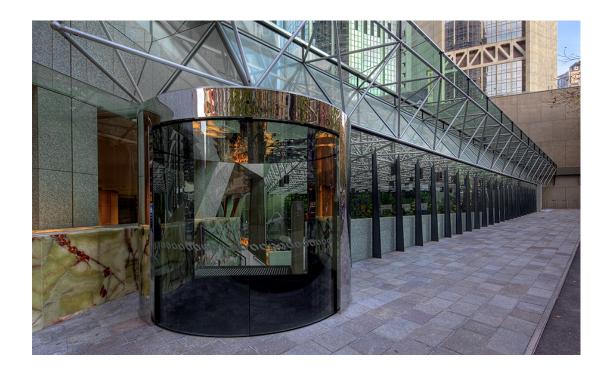

## **Case Study**

The upgrade of the existing foyer at Grosvenor Place was many years in the making and automatic sliding, swing and revolving doors, from record Automatic Doors, feature extensively to the various entry points of the building. For the rear entrance off Harrington Street, a freestanding curved sliding door entrance was specially designed and built using mirror stainless steel cladding to the door structure, canopy fascia, roof and sidewalls with a record RST 20 automatic curved sliding door operator supporting curved frameless glass bi-parting door panels. The ceiling panels are fitted with LED lights to provide a unique "starlight" feature, to match the five revolving doors installed to the other entries.