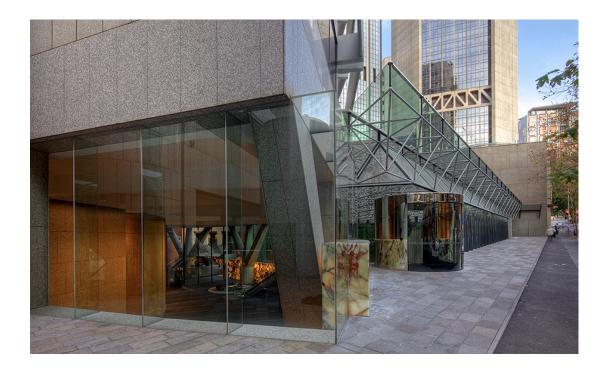

## **Case Study**

The upgrade of the existing foyer at Grosvenor Place was many years in the making and automatic sliding, swing and revolving doors, from record Automatic Doors, feature extensively to the various entry points of the building. For the rear entrance off Harrington Street, a freestanding curved sliding door entrance was specially designed and built using mirror stainless steel cladding to the door structure, canopy fascia, roof and sidewalls with a record RST 20 automatic curved sliding door operator supporting curved frameless glass bi-parting door panels. The ceiling panels are fitted with LED lights to provide a unique "starlight" feature, to match the five revolving doors installed to the other entries.