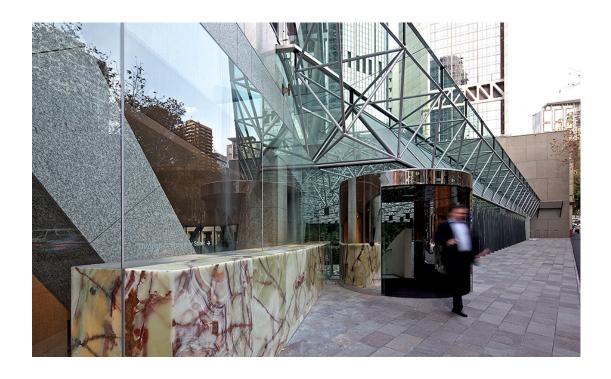

## **Case Study**

The upgrade of the existing foyer at Grosvenor Place was many years in the making and automatic sliding, swing and revolving doors, from record Automatic Doors, feature extensively to the various entry points of the building. For the rear entrance off Harrington Street, a freestanding curved sliding door entrance was specially designed and built using mirror stainless steel cladding to the door structure, canopy fascia, roof and sidewalls with a record RST 20 automatic curved sliding door operator supporting curved frameless glass bi-parting door panels. The ceiling panels are fitted with LED lights to provide a unique "starlight" feature, to match the five revolving doors installed to the other entries.