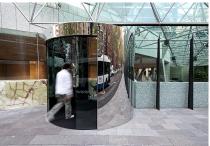

## **Case Study**

The upgrade of the existing foyer at Grosvenor Place was many years in the making and automatic sliding, swing and revolving doors, from record Automatic Doors, feature extensively to the various entry points of the building. For the rear entrance off Harrington Street, a freestanding curved sliding door entrance was specially designed and built using mirror stainless steel cladding to the door structure, canopy fascia, roof and sidewalls with a record RST 20 automatic curved sliding door operator supporting curved frameless glass bi-parting door panels. The ceiling panels are fitted with LED lights to provide a unique "starlight" feature, to match the five revolving doors installed to the other entries.