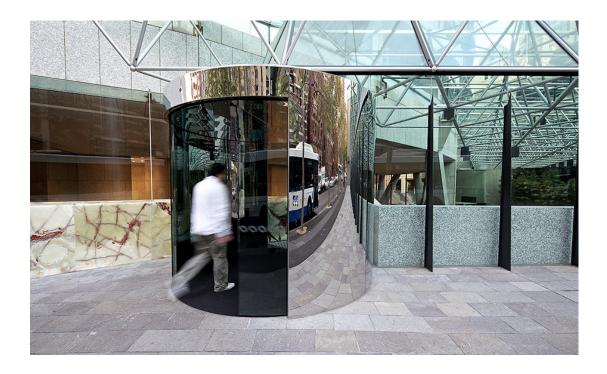

## **Case Study**

The upgrade of the existing foyer at Grosvenor Place was many years in the making and automatic sliding, swing and revolving doors, from record Automatic Doors, feature extensively to the various entry points of the building. For the rear entrance off Harrington Street, a freestanding curved sliding door entrance was specially designed and built using mirror stainless steel cladding to the door structure, canopy fascia, roof and sidewalls with a record RST 20 automatic curved sliding door operator supporting curved frameless glass bi-parting door panels. The ceiling panels are fitted with LED lights to provide a unique "starlight" feature, to match the five revolving doors installed to the other entries.