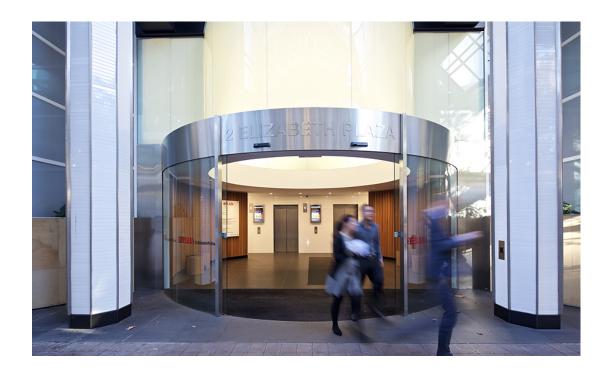

## **Case Study**

When the existing foyer entry to No 2 Elizabeth Plaza in North Sydney was upgraded in 2012 the generic straight sliding door entrance was replaced with a striking curved frameless glass entrance with an illuminated curved glass feature cylinder above.

The curved sliding doors are 2500mm high and 1500mm wide with the record RST curved operator mounted to a steel portal frame that is also supporting the curved frosted glass panels of the cylinder glazing above.