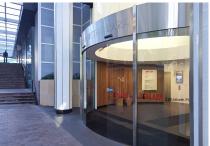

## **Case Study**

When the existing foyer entry to No 2 Elizabeth Plaza in North Sydney was upgraded in 2012 the generic straight sliding door entrance was replaced with a striking curved frameless glass entrance with an illuminated curved glass feature cylinder above.

The curved sliding doors are 2500mm high and 1500mm wide with the record RST curved operator mounted to a steel portal frame that is also supporting the curved frosted glass panels of the cylinder glazing above.