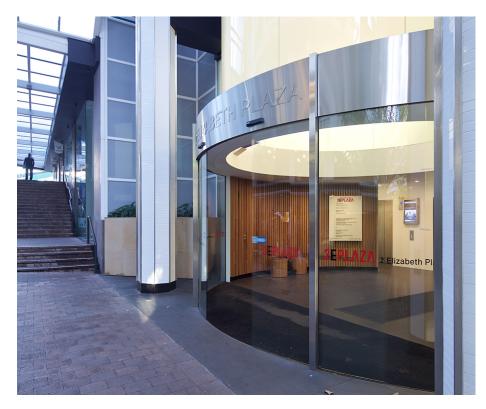

## **Case Study**

When the existing foyer entry to No 2 Elizabeth Plaza in North Sydney was upgraded in 2012 the generic straight sliding door entrance was replaced with a striking curved frameless glass entrance with an illuminated curved glass feature cylinder above.

The curved sliding doors are 2500mm high and 1500mm wide with the record RST curved operator mounted to a steel portal frame that is also supporting the curved frosted glass panels of the cylinder glazing above.