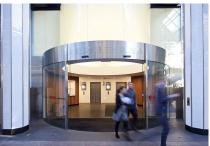

## **Case Study**

When the existing foyer entry to No 2 Elizabeth Plaza in North Sydney was upgraded in 2012 the generic straight sliding door entrance was replaced with a striking curved frameless glass entrance with an illuminated curved glass feature cylinder above.

The curved sliding doors are 2500mm high and 1500mm wide with the record RST curved operator mounted to a steel portal frame that is also supporting the curved frosted glass panels of the cylinder glazing above.