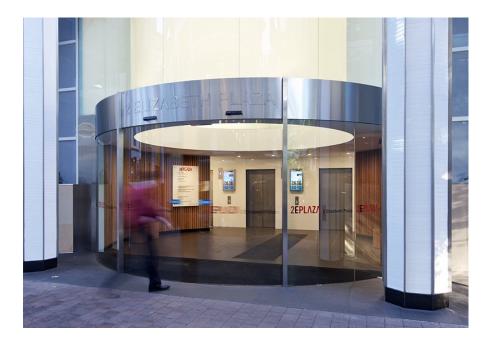

## **Case Study**

When the existing foyer entry to No 2 Elizabeth Plaza in North Sydney was upgraded in 2012 the generic straight sliding door entrance was replaced with a striking curved frameless glass entrance with an illuminated curved glass feature cylinder above.

The curved sliding doors are 2500mm high and 1500mm wide with the record RST curved operator mounted to a steel portal frame that is also supporting the curved frosted glass panels of the cylinder glazing above.