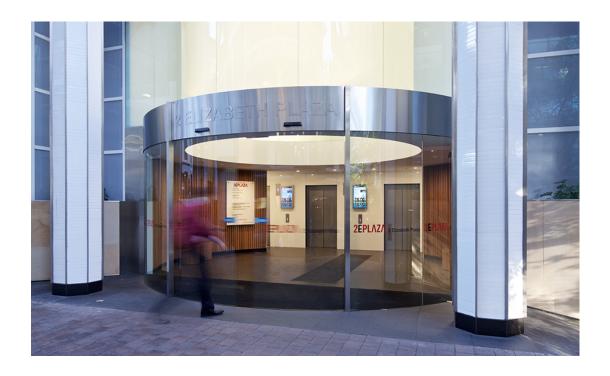

## **Case Study**

When the existing foyer entry to No 2 Elizabeth Plaza in North Sydney was upgraded in 2012 the generic straight sliding door entrance was replaced with a striking curved frameless glass entrance with an illuminated curved glass feature cylinder above.

The curved sliding doors are 2500mm high and 1500mm wide with the record RST curved operator mounted to a steel portal frame that is also supporting the curved frosted glass panels of the cylinder glazing above.