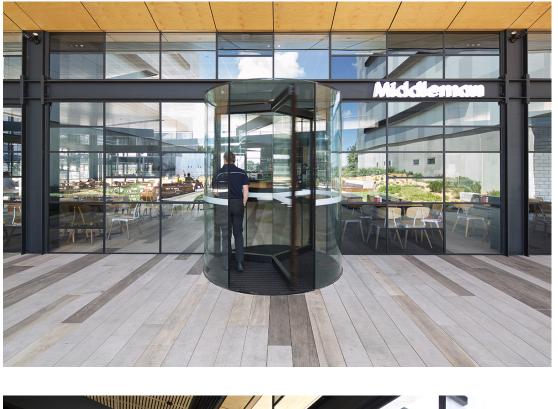

#### Middleman Cafe & Function Centre, Scoresby

Case Study

The Middleman Cafe & Function Centre, at the Caribbean Park Office Park in Scoresby, previously had two pairs of automatic swing doors to the entries that were struggling to operate in high winds. record Automatic Doors was selected to remove these swing doors and replace with two manually operated Diamond Series revolving doors to provide a more reliable entrance that also provides an important airlock buffer from the external winds and cold temperatures. Due to the small diameter of these doors, manual operation was selected to provide a safer entrance that was cheaper to install and requires less ongoing service and maintenance.