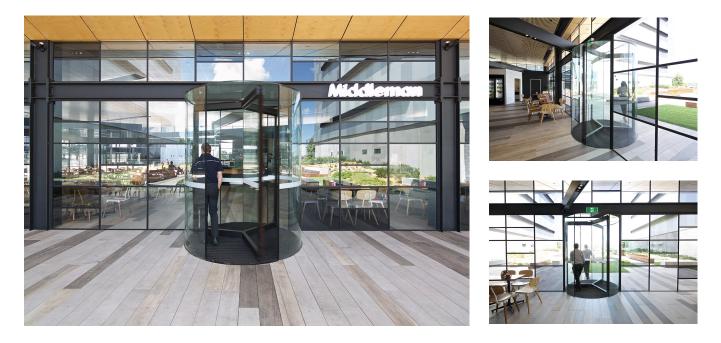

#### Middleman Cafe & Function Centre, Scoresby

Case Study

The Middleman Cafe & Function Centre, at the Caribbean Park Office Park in Scoresby, previously had two pairs of automatic swing doors to the entries that were struggling to operate in high winds. record Automatic Doors was selected to remove these swing doors and replace with two manually operated Diamond Series revolving doors to provide a more reliable entrance that also provides an important airlock buffer from the external winds and cold temperatures. Due to the small diameter of these doors, manual operation was selected to provide a safer entrance that was cheaper to install and requires less ongoing service and maintenance.