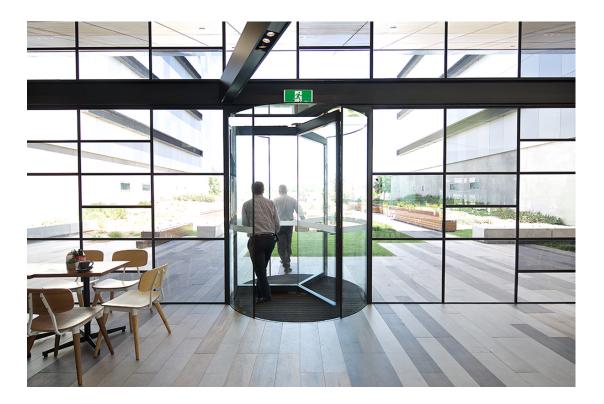

#### Middleman Cafe & Function Centre, Scoresby

Case Study

The Middleman Cafe & Function Centre, at the Caribbean Park Office Park in Scoresby, previously had two pairs of automatic swing doors to the entries that were struggling to operate in high winds. record Automatic Doors was selected to remove these swing doors and replace with two manually operated Diamond Series revolving doors to provide a more reliable entrance that also provides an important airlock buffer from the external winds and cold temperatures. Due to the small diameter of these doors, manual operation was selected to provide a safer entrance that was cheaper to install and requires less ongoing service and maintenance.