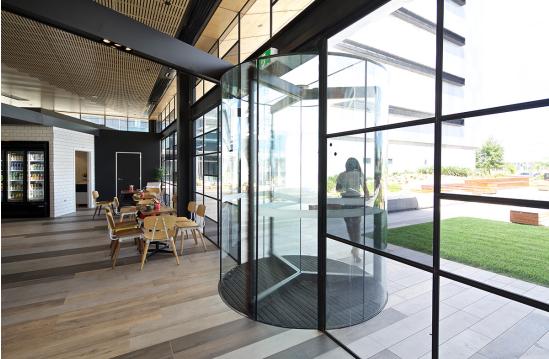

#### Middleman Cafe & Function Centre, Scoresby

Case Study

The Middleman Cafe & Function Centre, at the Caribbean Park Office Park in Scoresby, previously had two pairs of automatic swing doors to the entries that were struggling to operate in high winds. record Automatic Doors was selected to remove these swing doors and replace with two manually operated Diamond Series revolving doors to provide a more reliable entrance that also provides an important airlock buffer from the external winds and cold temperatures. Due to the small diameter of these doors, manual operation was selected to provide a safer entrance that was cheaper to install and requires less ongoing service and maintenance.