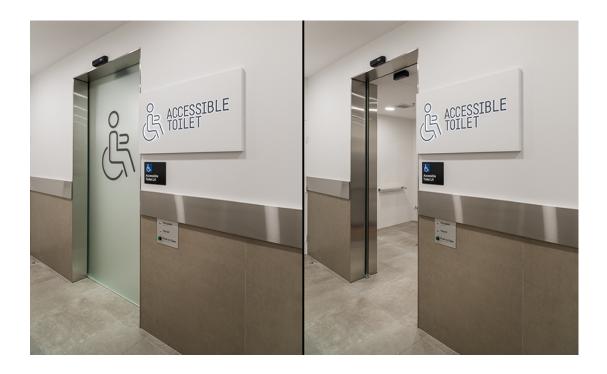

## Case Study

Located approximately 9 kilometres north of the Melbourne CBD, Northland Shopping Centre is part of the retail property portfolio of Vicinity Centres.

As part of an accessible door upgrade to the accessible toilets and parents room, record Automatic Doors was selected to supply and install 3 off STA 21 single sliding door operators, with 12mm Matelux acid frosted transulcent frameless glass door wings.

The parents lounge entry has standard push buttons for entry and exit while the 2 off accessible toilet doors have the record DTS personal security entry set, which includes large engraved access/egress plates with soft touch buttons, LED indicator lights and braille.

For these entries the record STA 21 operators offers quiet, consistent and reliable operation. Each door has infrared safety sensors, failsafe electric brake locking and a master override key switch.