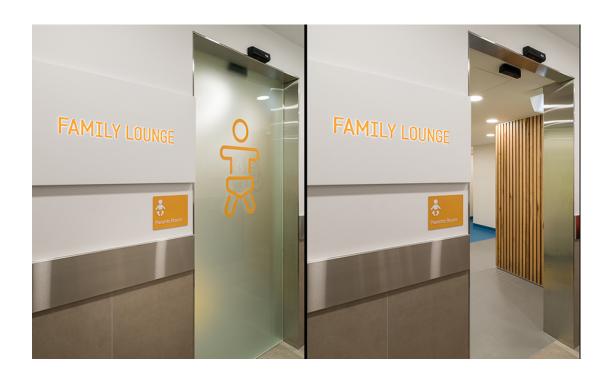

## Case Study

Located approximately 9 kilometres north of the Melbourne CBD, Northland Shopping Centre is part of the retail property portfolio of Vicinity Centres.

As part of an accessible door upgrade to the accessible toilets and parents room, record Automatic Doors was selected to supply and install 3 off STA 21 single sliding door operators, with 12mm Matelux acid frosted transulcent frameless glass door wings.

The parents lounge entry has standard push buttons for entry and exit while the 2 off accessible toilet doors have the record DTS personal security entry set, which includes large engraved access/egress plates with soft touch buttons, LED indicator lights and braille.