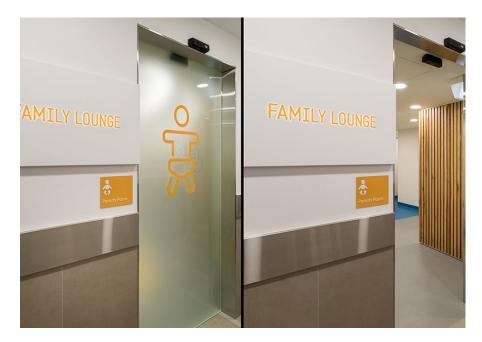

## Case Study

Located approximately 9 kilometres north of the Melbourne CBD, Northland Shopping Centre is part of the retail property portfolio of Vicinity Centres.

As part of an accessible door upgrade to the accessible toilets and parents room, record Automatic Doors was selected to supply and install 3 off STA 21 single sliding door operators, with 12mm Matelux acid frosted transulcent frameless glass door wings.

The parents lounge entry has standard push buttons for entry and exit while the 2 off accessible toilet doors have the record DTS personal security entry set, which includes large engraved access/egress plates with soft touch buttons, LED indicator lights and braille.