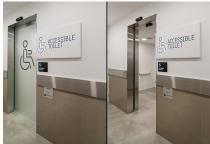

The parents lounge entry has standard push buttons for entry and exit while the 2 off accessible toilet doors have the record DTS personal security entry set, which includes large engraved access/egress plates with soft touch buttons, LED indicator lights and braille.

For these entries the record STA 21 operators offers quiet, consistent and reliable operation. Each door has infrared safety sensors, failsafe electric brake locking and a master override key switch.